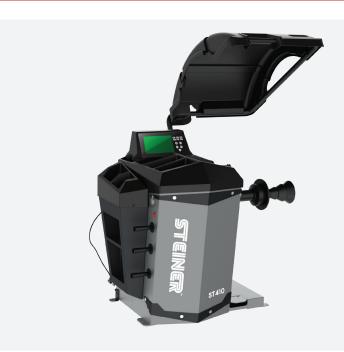

ST410

# **Wheel Balancer**

### COST EFFECTIVE, FEATURE PACKED WHEEL BALANCER

### **Features:**

- Automatic measurement of inside distance and rim diameter
- Foot brake pedal
- > LED illumination
- Laser indicating function
- Hidden weight function
- Nine different balance modes to cover every requirement
- Ultra HD LCD display for clear visibility in all light settings

## **Wheel Balancer**

- › Automatic measurement of inside distance and rim diameter
- Foot brake pedal
- > LED illumination
- Laser indicating function
- Hidden weight function
- Nine different balance modes to cover every requirement
- Ultra HD LCD display for clear visibility in all light settings