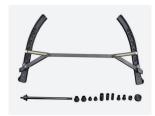

0** 

## **Wheel Balancer**







- › Automatic measurement of inside distance and rim diameter
- Foot brake pedal
- > LED illumination
- Laser indicating function
- Hidden weight function
- Nine different balance modes to cover every requirement
- Ultra HD LCD display for clear visibility in all light settings



#### **SPECIFICATIONS**

| Rim diameter       | 8" - 28"           |
|--------------------|--------------------|
| Max wheel weight   | 70kg               |
| Max wheel diameter | 1110mm             |
| Rim width capacity | 1.5" - 20"         |
| Spin speed         | 200 RPM            |
| Precision          | 1 gram             |
| Power supply       | 3=230V 50-60Hz 1Ph |
| Motor power        | 250W               |
|                    |                    |

### **Options**



Motorcycle adapter kit
Enables motorcycle wheel balancing

### **Included**

- 4 piece cone set including 4WD/light truck cone
- Wheel weight pliers
- Quick Nut with pressure cup and rubber protector
- Calibration weight and allen wrench
- > Full operators manual