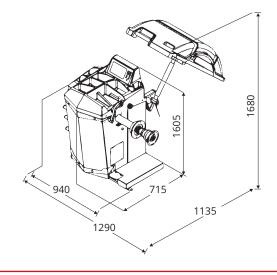

#### **SPECIFICATIONS**

| Rim diameter       | 8" - 28"           |
|--------------------|--------------------|
| Max wheel weight   | 70kg               |
| Max wheel diameter | 1110mm             |
| Rim width capacity | 1.5" - 20"         |
| Spin speed         | 200 RPM            |
| Precision          | 1 gram             |
| Power supply       | 3=230V 50-60Hz 1Ph |
| Motor power        | 250W               |
|                    |                    |